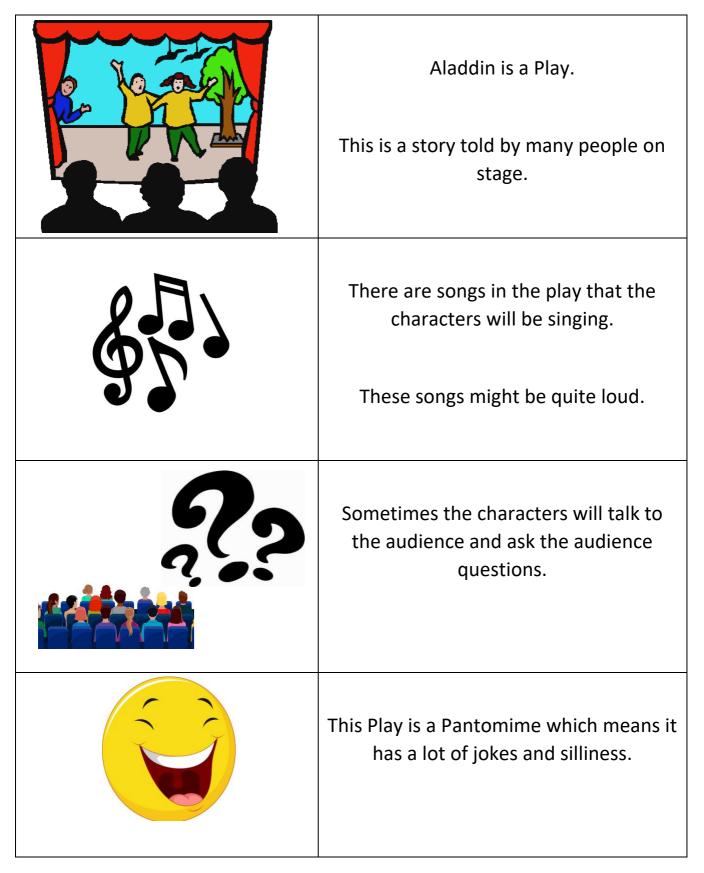

# Aladdin An Easy Read Story

# **About The Play**



# Characters



| The <b>Emperor</b> is Jasmine's Father.<br>He really likes flags.                                                      |
|------------------------------------------------------------------------------------------------------------------------|
| <b>Abanazar</b> is the Emperor's advisor.<br>He is a bad man! The audience will say<br>'BOOOO' when he comes on stage. |
| The <b>Genie</b> lives inside the<br>magic lamp and can<br>grant wishes.                                               |
| The <b>Ensemble</b> play lots of different<br>characters<br>through the play like<br>guards and police officers.       |

| SCENE 1 – HAMMERSMITH MARKET