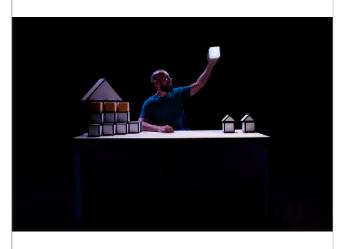

# A Square World scene by scene breakdown

- At the start of the show I play with lots of white squares
- I start to build some houses from the squares
- We then meet 3 orange cubes who are our main characters

- The other characters want to help their friend join in
- I help by using the white square to build something new
- The ball character can now join in and is happy again