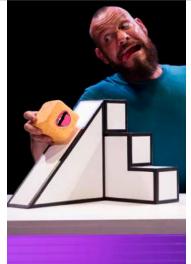

- The other characters want to help their friend join in
- I help by using the white square to build something new
- The ball character can now join in and is happy again