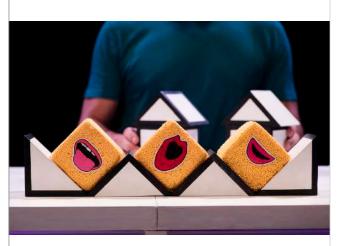

# A Square World scene by scene breakdown

- At the start of the show I play with lots of white squares
- I start to build some houses from the squares
- We then meet 3 orange cubes who are our main characters

- In the morning they wake up
- One of the characters is grumpy
- One of the characters is worried
- One of the characters is very happy

- Each character has a funny voice, so you can tell the apart
- I put them to bed in their house
- It turns from day time to night time and they fall asleep