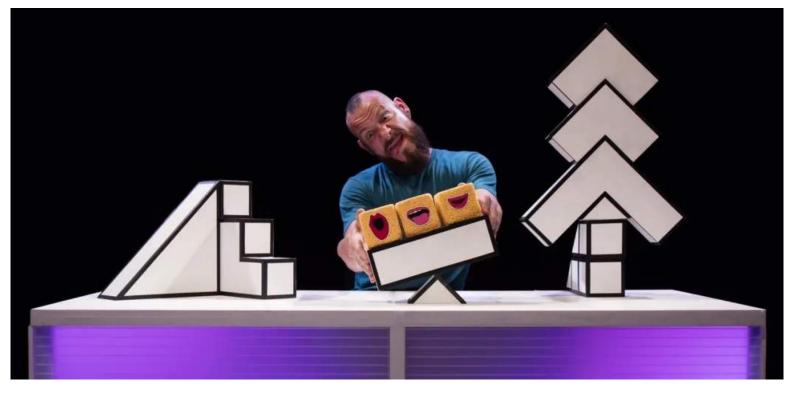

# A Square World scene by scene breakdown

- At the start of the show I play with lots of white squares
- I start to build some houses from the squares
- We then meet 3 orange cubes who are our main characters

- In the morning they wake up
- One of the characters is grumpy
- One of the characters is worried
- One of the characters is very happy

- Each character has a funny voice, so you can tell the apart
- I put them to bed in their house
- It turns from day time to night time and they fall asleep

- The other characters want to help their friend join in
- I help by using the white square to build something new
- The ball character can now join in and is happy again