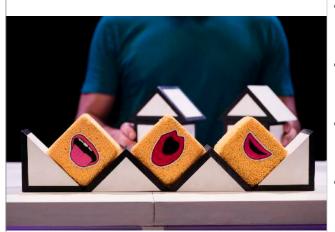

# A Square World scene by scene breakdown

- At the start of the show I play with lots of white squares
- I start to build some houses from the squares
- We then meet 3 orange cubes who are our main characters

- In the morning they wake up
- One of the characters is grumpy
- One of the characters is worried
- One of the characters is very happy

- Each character has a funny voice, so you can tell the apart
- I put them to bed in their house
- It turns from day time to night time and they fall asleep