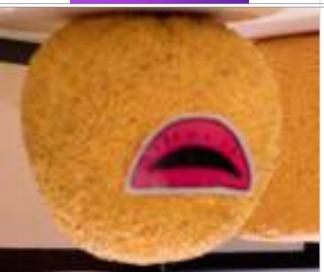

#### A Square World Easy Read

 At the park one of the characters has an accident and changes from a cube into a ball

- The characters go home but the ball character cant get in
- He's the wrong shape now
- · He has to sleep outside