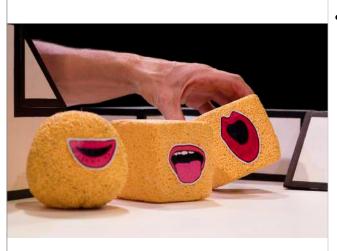

#### A Square World Easy Read

 At the park one of the characters has an accident and changes from a cube into a ball

- The characters go home but the ball character cant get in
- He's the wrong shape now
- · He has to sleep outside

#### A Square World Easy Read

- After school they all go to the park
- The ball character cant play on anything
- He's the wrong shape

- The ball character get very sad because he is left out
- Because of his shape he cant play with his friends