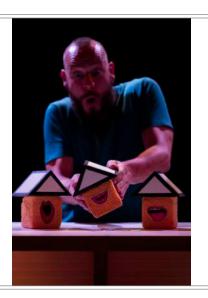

# A Square World scene by scene breakdown

- At the start of the show I play with lots of white squares
- I start to build some houses from the squares
- We then meet 3 orange cubes who are our main characters

- In the morning they wake up
- One of the characters is grumpy
- One of the characters is worried
- One of the characters is very happy

- Each character has a funny voice, so you can tell the apart
- I put them to bed in their house
- It turns from day time to night time and they fall asleep