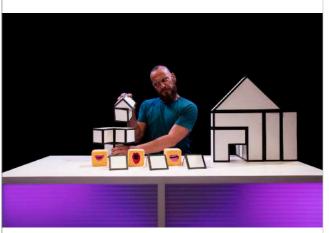

# A Square World scene by scene breakdown

- At the start of the show I play with lots of white squares
- I start to build some houses from the squares
- We then meet 3 orange cubes who are our main characters

- In the morning they wake up
- One of the characters is grumpy
- One of the characters is worried
- One of the characters is very happy

- Each character has a funny voice, so you can tell the apart
- I put them to bed in their house
- It turns from day time to night time and they fall asleep