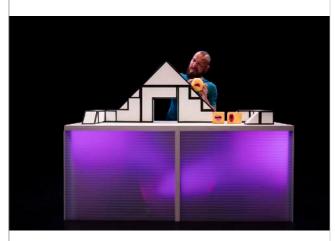

# A Square World scene by scene breakdown

- At the start of the show I play with lots of white squares
- I start to build some houses from the squares
- We then meet 3 orange cubes who are our main characters

- In the morning they wake up
- One of the characters is grumpy
- One of the characters is worried
- One of the characters is very happy

- Each character has a funny voice, so you can tell the apart
- I put them to bed in their house
- It turns from day time to night time and they fall asleep