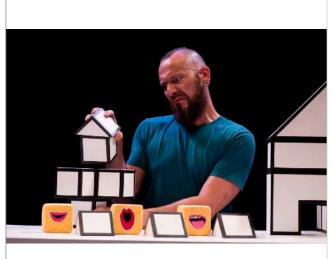

# A Square World scene by scene breakdown

- At the start of the show I play with lots of white squares
- I start to build some houses from the squares
- We then meet 3 orange cubes who are our main characters

- In the morning they wake up
- One of the characters is grumpy
- One of the characters is worried
- One of the characters is very happy

- Each character has a funny voice, so you can tell the apart
- I put them to bed in their house
- It turns from day time to night time and they fall asleep

- The other characters want to help their friend join in
- I help by using the white square to build something new
- The ball character can now join in and is happy again