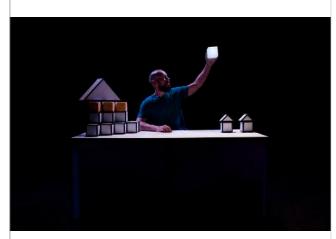

# A Square World scene by scene breakdown

- At the start of the show I play with lots of white squares
- I start to build some houses from the squares
- We then meet 3 orange cubes who are our main characters