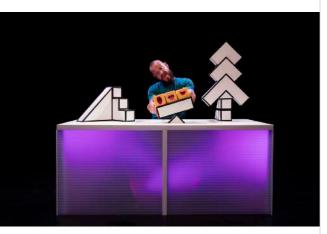

# A Square World scene by scene breakdown

- At the start of the show I play with lots of white squares
- I start to build some houses from the squares
- We then meet 3 orange cubes who are our main characters

- The other characters want to help their friend join in
- I help by using the white square to build something new
- The ball character can now join in and is happy again