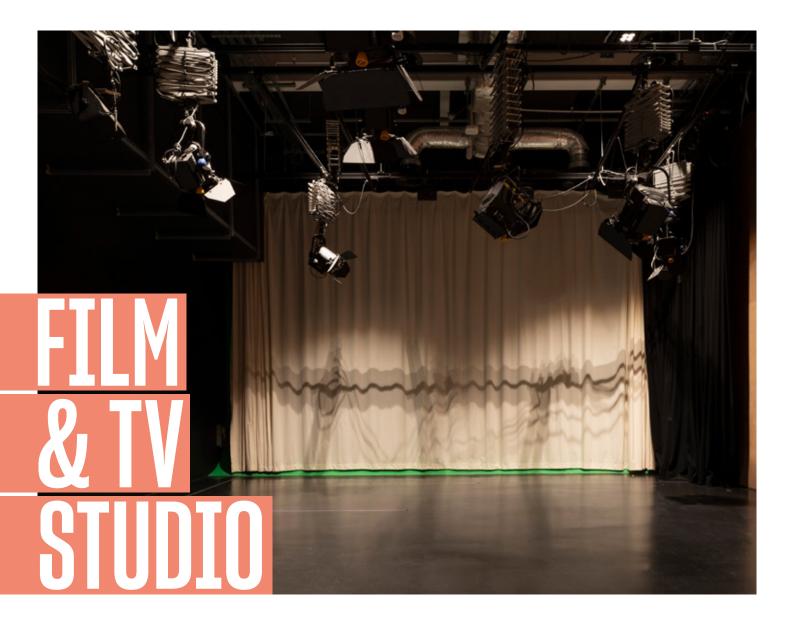

A purpose-built Film & TV Studio with green screen and easy load in ideal for film & photography shoots and black box rehearsal space.

| DIMENSIONS       |            |           |                           |                                         |
|------------------|------------|-----------|---------------------------|-----------------------------------------|
| Room             | Length (m) | Width (m) | Area (m²)<br>w/neg. space | Area (m².)<br>w/gangway<br>+ neg. space |
| Film & TV Studio | 11.1       | 6.9       | 76.59                     | 64                                      |

Max standing capacity 70
Natural light No

Direct goods lift access Yes

**Lighting rig** YeS (subject to availability)

Sound systemYesSprung floorNoScrew into floorNoWifi includedYes

Access to tables & chairs 20 Chairs, 0 tables