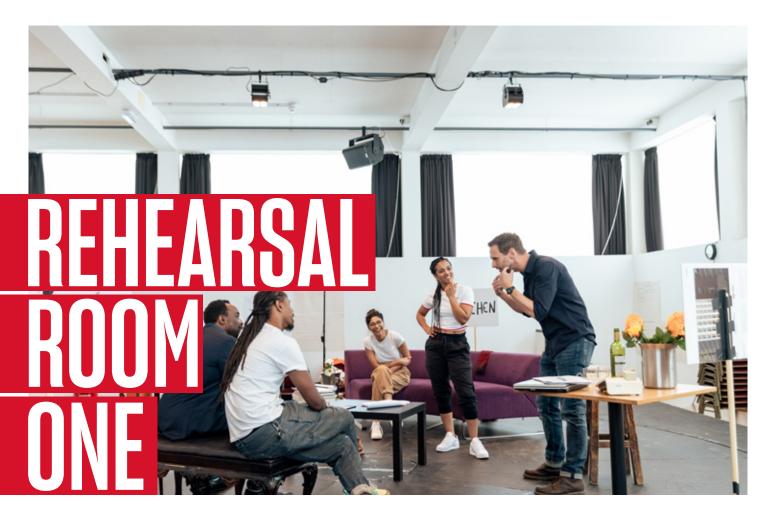

Rehearsal Room One is a multi-functional space which can be used for rehearsals, conferences, workshops and performances.

The space is located at the front of the building on the second floor, with passenger lift access.

Included in the hire of Rehearsal Room One is the Tea & Talk Room which consists of a production office, bathroom/shower and green room.

| DIMENSIONS       |            |           |                           |                                         |
|------------------|------------|-----------|---------------------------|-----------------------------------------|
| Room             | Length (m) | Width (m) | Area (m²)<br>w/neg. space | Area (m².)<br>w/gangway<br>+ neg. space |
| Rehearsal Room 1 | 11.5       | 10.5      | 120.75                    | 105                                     |